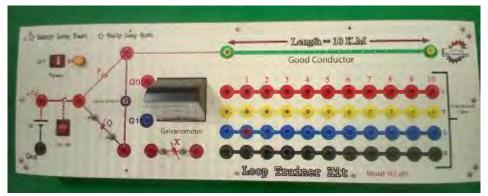

# **VERITAS** Engineering

Brand: VERITAS
Model: VLT-001

Picture: Loop Trainer / Underground Cable Fault Locator

**Power Supply:** 

**Input:** AC  $(1\phi)$ , 220V, 50 Hz

**Output:** DC Power Supply (5V, 2A) - 1 Pcs

**Device:** 

- → 3 Phase Underground Cable Equivalent Resistor 3 Unit
   → 10 Tapping Point for Making Fault of Each Phase (Cable)
- ➤ Wheatstone Bridge with Galvanometer 1 Set

### **List of Practical**

- Measurement the Distance of Short Circuit Fault of Underground Cable by marry Loop Test
- Measurement the Distance of Ground Fault of Underground Cable by marry Loop Test
- Measurement the Distance of Short Circuit Fault of Underground Cable by Verly Loop Test
- Measurement the Distance of Ground Fault of Underground Cable by Verly Loop Test