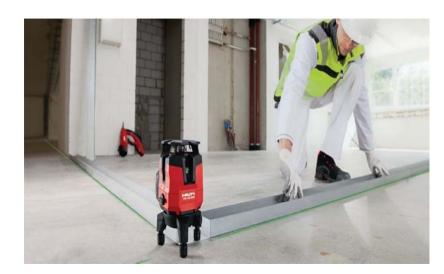

## **Applications**

- Aligning suspended ceilings
- Setting out plasterboard studwork on floors, walls, ceiling
- Transferring reference heights
- Vertical alignment of pipes and cables
- Levelling electric sockets, cable trays, radiators and pipe installations