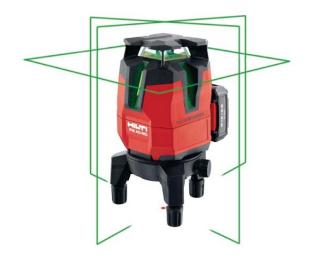

## PM 40-MG Multi-line laser

## Features

- Multi-line laser with 3 green lines for plumbing, Levelling, Aligning & Squaring
- The most versatile multi-line laser for precise and fast 360° aligning, levelling and squaring
- Rechargeable B12 Li-ion battery allows up to 1.5 days of continuous layout work (battery and charger sold separately)
- Metal Blade Axicon technology protective housing for precision components to keep your multi-line lasers accurate for longer
- Out-of-level and low-battery alerts help to prevent mistakes and unexpected downtime
- Laser class 2 no special precautionary measures needed