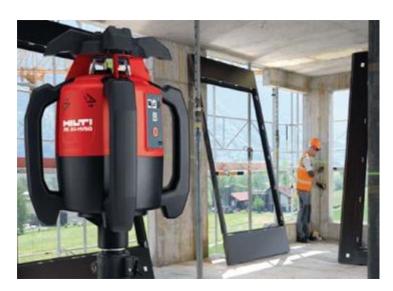

## **Applications**

- Leveling drop ceilings, raised floors, transferring heights
- Aligning drywall, pipe runs, cable trays etc.
- Squaring partition walls
- Grading inclined interior ceilings, handrails, pipes etc.