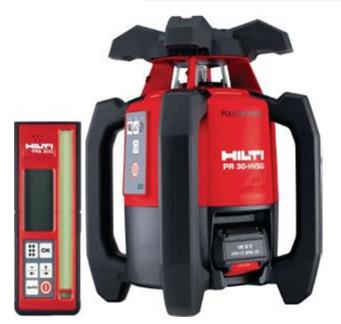

## PR 30-HVSG A12 Indoor/ PR 300-HV2S Outdoor rotating laser level

## Features

- Outdoor rotating level with automatic vertical & dial in slope functions
- One-person operation the fastest way to align control points over long distances
- Built to last engineered to US Military standards (MIL-STD-810G) with head-mounted bumpers, four shock-absorbing handles and IP66 protected housing to maintain laser accuracy in rough jobsite conditions
- "Catch-me" function to boost visibility of the rotating laser
- Paired remote control to avoid interference with other tools on the jobsite
- Automatic slope setting up to  $+/-5^{\circ}$